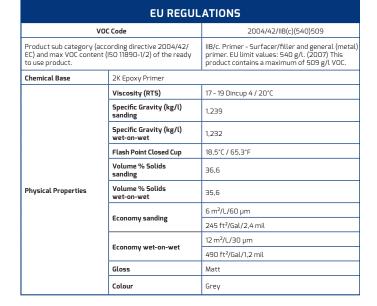

Dust free               | 45 minutes | Dust free                  | -               |
| Dry to handle           | 16 hours   | Dry to handle              | 60 minutes      |
| Dry to tape             | 16 hours   | Dry to tape                | 60 minutes      |
| Dry to sand             | 16 hours   | Dry to sand                | 60 minutes      |
| Dry to polish           | -          | Dry to polish              | -               |

Flash off times for wet-on-wet application 45 minutes.

## **NEXT LAYER**



MM 900 - 9999 WaterBase 900\* Series MM 500 - 5999 BeroBase 500 Series MM 2000 - 2099 BeroMix 2000 Series MM 3000 - 3046 BeroThane HS420 3000 Series

# **SUBSTRATES**



Cured and sanded old paint systems on: Metal, (Steel-zinc-aluminium) or sanded polyester.

## **PHYSICAL DATA**



# POT LIFE AT 20°C / 68°F



24 hour







# 1-7520 Epoxy Primer Grey

## **PROTECTION**

Use suitable respiratory protection (fresh air supply respirator is strongly recommended).



For more detailed information please visit the following link for the Safety Data Sheet:

https://sds.de-beer.com/en/debeer/choose\_localization

#### **CLEAN UP**



1-051 Gun Cleaner

### STORAGE/SHELF LIFE

Minimum 2 years; (Under normal storage conditions 10°C - 30°C / 50°F - 90°F ) (unopened container).



#### **NOTES**

Can be sanded both wet and dry. Due to the large variety of aluminium parts, first contact supplier.